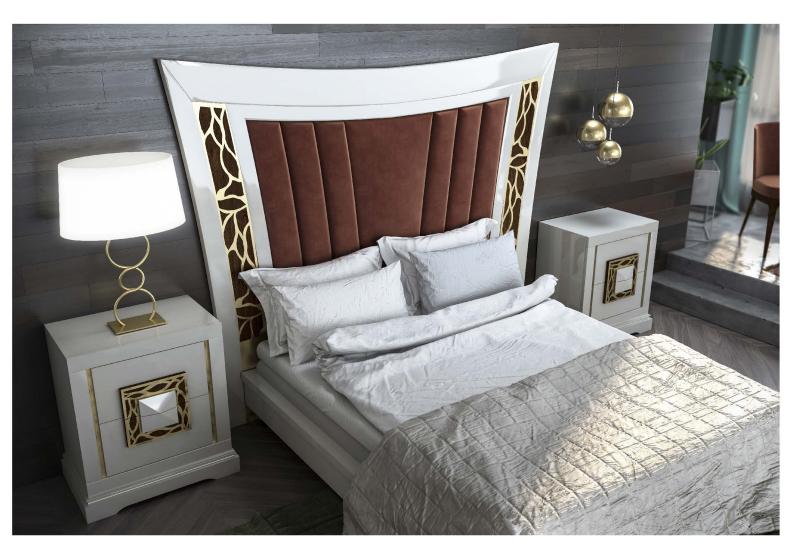

| K117PLF K118PLF K119PLF<br>(135) (150) (180) | W173-LN W174-LN W175-LN<br>(135) (150) (180) | HJ117 HJ118 HJ119<br>(135) (150) (180) | SP134-HJ SP135-HJ SP136-HJ<br>(135) (150) (180) | SP184-HJ SP185-HJ SP186-HJ<br>(135) (150) (180) |
|----------------------------------------------|----------------------------------------------|----------------------------------------|-------------------------------------------------|-------------------------------------------------|
| <b>3 PLAFONES</b>                            | CAPITONÉ                                     | MUSTANG LEAF                           | LEAF                                            | 8 PLAFONES                                      |
|                                              | <u>172-187-217</u>