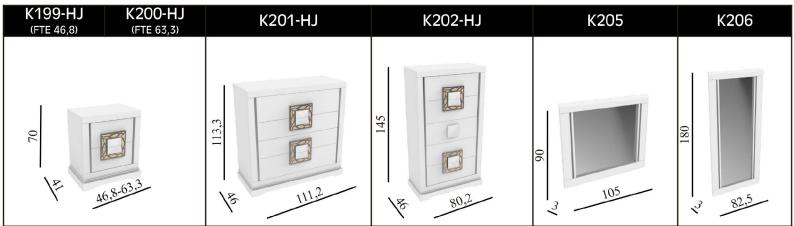

K251<br>(150) | K252<br>(180) | GRB100<br>(Grabado | F250<br>(135)  | F251<br>(150)   | F252<br>(180) |
|----------------|-----------------------|----------------|----------------|----------------|----------------|---------------|---------------|---------------|--------------------|----------------|-----------------|---------------|
|                | V                     |                | AGUJA          |                | ADOQUINES      |               |               | LA BELLA      |                    |                |                 |               |
| 120            | <u>97,6-227,6</u><br> | T              | 120            | 97.6-227.6     | K.             | 125           | 280-310       | ¥°            | Part               | 334,<br>5°,470 | 6 - 349,6 - 379 | <u>,6</u> ~~  |





| BASE TIRADOR                          | DETALLE TIRADOR                                      | TIRADOR                   |  |  |
|---------------------------------------|------------------------------------------------------|---------------------------|--|--|
| OPCIONES<br>ROBLE<br>LACADO<br>PIEDRA | OPCIONES<br>LACADO<br>ROBLE<br>CROMO ORO MT<br>CROMO | <u>OPCIONES</u><br>LACADO |  |  |