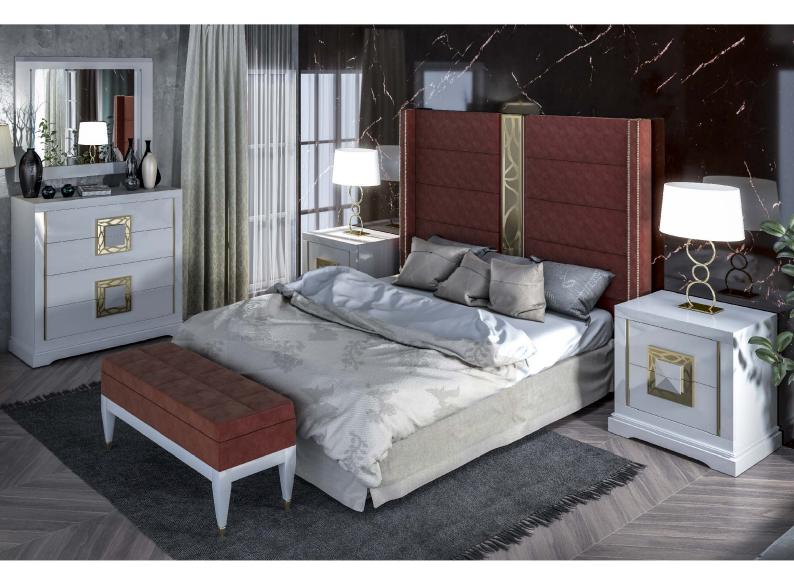

| K251<br>(150) | K252<br>(180) | GRB100<br>(Grabado | F250<br>(135)  | F251<br>(150)   | F252<br>(180) |
|----------------|-----------------------|----------------|----------------|----------------|----------------|---------------|---------------|---------------|--------------------|----------------|-----------------|---------------|
|                | V                     |                | AGUJA          |                | ADOQUINES      |               |               | LA BELLA      |                    |                |                 |               |
| 120            | <u>97,6-227,6</u><br> | T              | 120            | 97.6-227.6     | K.             | 125           | 280-310       | ¥°            | Part               | 334,<br>5°,470 | 6 - 349,6 - 379 | <u>,6</u> ~~  |





| BASE TIRADOR                          | DETALLE TIRADOR                                      | TIRADOR                   |  |  |
|---------------------------------------|------------------------------------------------------|---------------------------|--|--|
| OPCIONES<br>ROBLE<br>LACADO<br>PIEDRA | OPCIONES<br>LACADO<br>ROBLE<br>CROMO ORO MT<br>CROMO | <u>OPCIONES</u><br>LACADO |  |  |